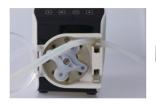

# **Tubing Installation**

A. Press the tube clip to place the hose into the U-slot.

B. Put the hose between the two guide posts, hold the wrench, and turn the roller body.

C. Press the tube clip to place the hose into the U-slot.

D. The installation is complete.