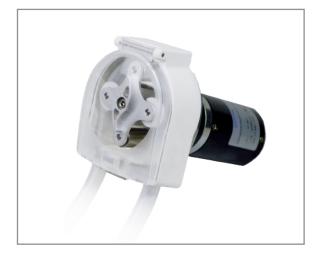

#### **Product Introduction**

Model No.: OEM-UCXZ series Pump head: UC25 Motor type: φ50 DC brush planetary gear motor Motor speed: 300rpm Flow rate : ≤3331mL/min Pump head material: PSF & PC Suitable tubing: Silicone tube & Pharmed tube Roller number: 2