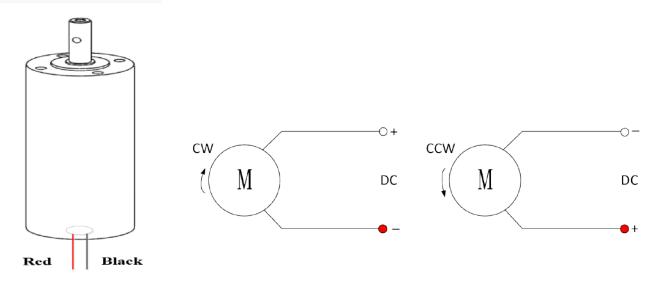

### Motor Interface Definition

Note: Viewed from the motor shaft side.

Dimension Drawing (Unit:mm)