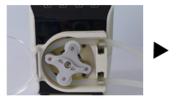

# **Tubing Installation**

A. Press the tube clip to place the hose into the U-slot.

B. Put the hose between the two guide posts, hold the wrench, and turn the roller body.

C. Press the tube clip to place the hose into the U-slot.

D. The installation is complete.