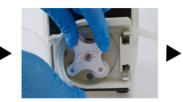

# **Tubing Installation**

A. Press the tube clip to place the hose into the U-slot.

B. Put the hose between the two guide posts, hold the wrench, and turn the roller body.

C. Press the tube clip to place the hose into the U-slot.