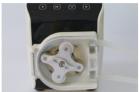

00rpm (DC motor speed error: ±10%) |  |  |
| Flow rate           | ≤3331mL/min                         |  |  |
| Motor type          | φ50 DC brush planetary gear motor   |  |  |
| Derroration         | OEM-UCXZ001: DC 24V, 9A             |  |  |
| Power supply        | OEM-UCXZ101: DC 12V, 9A             |  |  |
| Power consumption   | 40W                                 |  |  |
| Working environment | 0-40°C, 80%RH                       |  |  |



### Motor Interface Definition



Note: Viewed from the motor shaft side.

Dimension Drawing (Unit:mm)



# **Tubing Installation**



A. Press the tube clip to place the hose into the U-slot.



B. Put the hose between the two guide posts, hold the wrench, and turn the roller body.



C. Press the tube clip to place the hose into the U-slot.



D. The installation is complete.