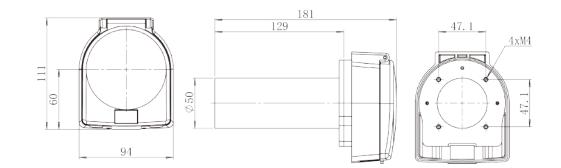

### Motor Interface Definition

Note: Viewed from the motor shaft side.

Dimension Drawing (Unit:mm)