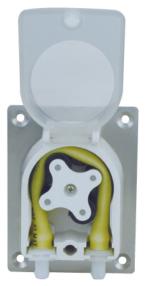

# **Tubing Installation Procedure**

A. As below picture, turn the holding pin to unlocking position.

B. Open the transparent cover.

C. Install the tubing.

D. Close the transparent cover, and turn the holding pin to unlocking position.