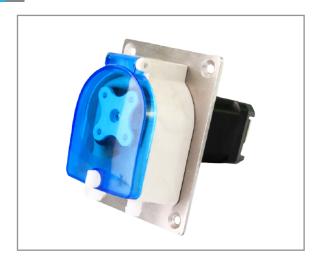

#### **Product Introduction**

PES material, transparent protecting cover, easily to observe the working situation of pump head and tubing at any time. Various of colors are available. There is water-proof groove in the pump head mounting side. Can use stepper motor, DC motor, AC motor and so on to drive.

#### **Typical Application**

Widely used in industrial washing machines, dishwashers, fermentation tanks, analytical instruments supporting.