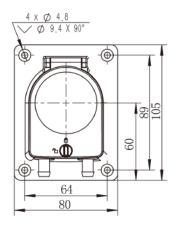

|  |  |  |
| Model No.            | OEM-UB09 OEM-UB10                                    |  |  |  |
| Speed range          | 0.1-350 rpm                                          |  |  |  |
| Flow rate range      | 0.08-930mL/min                                       |  |  |  |
| Speed control        | External input pulse frequency speed control         |  |  |  |
| Subdivision settings | 1/16(recommend), 1, 1/2, 1/4, 1/8, 1/32, 1/64, 1/128 |  |  |  |
| Motor type           | 42 stepper motor                                     |  |  |  |
| Power supply         | DC 24V, ≥36W                                         |  |  |  |
| Working anvironment  | ing environment 0-40°C, 80%RH                        |  |  |  |





## **Dimension Drawing (Unit:mm)**





# **Tubing Installation Procedure**



A. As below picture, turn the holding pin to unlocking position.



B. Open the transparent cover.



C. Install the tubing.



D. Close the transparent cover, and turn the holding pin to unlocking position.