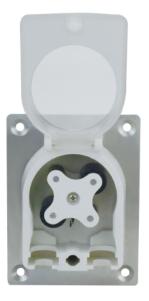

#### **Product Introduction**

PES material, transparent protecting cover, easily to observe the working situation of pump head and tubing at any time. Various of colors are available. There is water-proof groove in the pump head mounting side. Can use stepper motor, DC motor, AC motor and so on to drive.

# **Tubing Installation Procedure**

A. As below picture, turn the holding pin to unlocking position.

B. Open the transparent cover.

C. Install the tubing.

D. Close the transparent cover, and turn the holding pin to unlocking position.