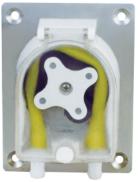

# **Tubing Installation Procedure**

A. As below picture, turn the holding pin to unlocking position.

B. Open the transparent cover.

C. Install the tubing.

D. Close the transparent cover, and turn the holding pin to unlocking position.