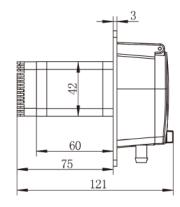

|  |  |  |
| Model No.            | OEM-UB09 OEM-UB10                                    |  |  |  |
| Speed range          | 0.1-350 rpm                                          |  |  |  |
| Flow rate range      | 0.08-930mL/min                                       |  |  |  |
| Speed control        | External input pulse frequency speed control         |  |  |  |
| Subdivision settings | 1/16(recommend), 1, 1/2, 1/4, 1/8, 1/32, 1/64, 1/128 |  |  |  |
| Motor type           | 42 stepper motor                                     |  |  |  |
| Power supply         | DC 24V, ≥36W                                         |  |  |  |
| Working anvironment  | ing environment 0-40°C, 80%RH                        |  |  |  |





## **Dimension Drawing (Unit:mm)**





# **Tubing Installation Procedure**



A. As below picture, turn the holding pin to unlocking position.



B. Open the transparent cover.



C. Install the tubing.



D. Close the transparent cover, and turn the holding pin to unlocking position.