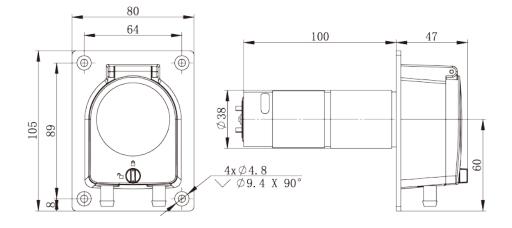

|                  | 17#          | 6.4×1.6           |                         | 0.26-930  |             |

#### Motor Specification

| Model No. | Motor Type                  | Power Supply | Motor Speed(rpm±10%) | Flow Rate(mL/min) |
|-----------|-----------------------------|--------------|----------------------|-------------------|
| OEM-UXZ03 |                             | DCIAV        | 150                  | ≤398              |
| OEM-UXZ06 | Φ37 DC planetary gear motor | DC12V        | 350                  | ≤930              |
| OEM-UXZ13 |                             | DC24V        | 150                  | ≤398              |
| OEM-UXZ16 |                             | DC24V        | 350                  | ≤930              |





## **Dimension Drawing (Unit:mm)**



## **Tubing Installation Procedure**



A. As below picture,turn the holding pin to unlocking position.



B. Open the transparent cover.



C. Install the tubing.



D. Close the transparent cover, and turn the holding pin to unlocking position.