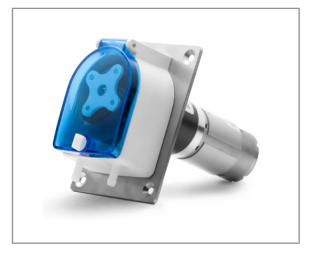

# Product Introduction

PES material, transparent protecting cover, easily to observe the working situation of pump head and tubing at any time. Various of colors are available. There is water-proof groove in the pump head mounting side. Can use stepper motor, DC motor, AC motor and so on to drive.

#### **Typical Application**

Widely used in industrial washing machines,

dishwashers, fermentation tanks, analytical instruments supporting.