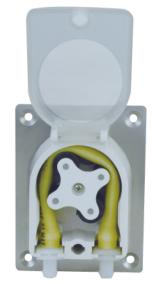

# Product Introduction

PES material, transparent protecting cover, easily to observe the working situation of pump head and tubing at any time. Various of colors are available. There is water-proof groove in the pump head mounting side. Can use stepper motor, DC motor, AC motor and so on to drive.

## **Tubing Installation Procedure**

A. As below picture,turn the holding pin to unlocking position.

B. Open the transparent cover.

C. Install the tubing.

D. Close the transparent cover, and turn the holding pin to unlocking position.