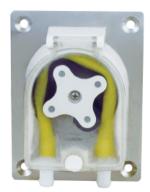

# Product Introduction

PES material, transparent protecting cover, easily to observe the working situation of pump head and tubing at any time. Various of colors are available. There is water-proof groove in the pump head mounting side. Can use stepper motor, DC motor, AC motor and so on to drive.

## **Tubing Installation Procedure**

A. As below picture,turn the holding pin to unlocking position.

B. Open the transparent cover.

C. Install the tubing.

D. Close the transparent cover, and turn the holding pin to unlocking position.