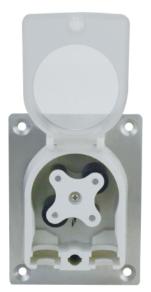

## **Tubing Installation Procedure**

A. As below picture,turn the holding pin to unlocking position.

B. Open the transparent cover.

C. Install the tubing.

D. Close the transparent cover, and turn the holding pin to unlocking position.