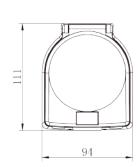

| 6.4×2.4(mm)       |                  | 0.5033~1510 |             |
|           |                  |                  | 35#          | 7.9×2.4(mm)       |                  | 0.8588~2576 |             |
|           |                  |                  | 36#          | 9.6×2.4(mm)       |                  | 1.1105~3331 |             |

# Motor Specification

| Model No.           | OEM-B236         |  |  |
|---------------------|------------------|--|--|
| Motor type          | 57 stepper motor |  |  |
| Motor phase number  | 2                |  |  |
| Motor step angle    | 1.8 °            |  |  |
| Motor phase voltage | 1.5V             |  |  |
| Motor phase current | 3A               |  |  |
| Working environment | 0-40°C, 80%RH    |  |  |

## **Dimension Drawing (Unit:mm)**