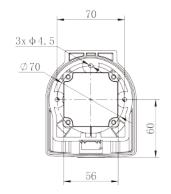

| 6.4×2.4(mm)       |                  | 0.5033~1510 |             |
|           |                  |                  | 35#          | 7.9×2.4(mm)       |                  | 0.8588~2576 |             |
|           |                  |                  | 36#          | 9.6×2.4(mm)       |                  | 1.1105~3331 |             |

# Motor Specification

| Model No.           | OEM-B236         |  |  |
|---------------------|------------------|--|--|
| Motor type          | 57 stepper motor |  |  |
| Motor phase number  | 2                |  |  |
| Motor step angle    | 1.8 °            |  |  |
| Motor phase voltage | 1.5V             |  |  |
| Motor phase current | 3A               |  |  |
| Working environment | 0-40°C, 80%RH    |  |  |

## **Dimension Drawing (Unit:mm)**