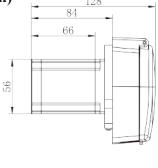

| 6.4×2.4(mm)       |                  | 0.5033~1510 |             |
|           |                  |                  | 35#          | 7.9×2.4(mm)       |                  | 0.8588~2576 |             |
|           |                  |                  | 36#          | 9.6×2.4(mm)       |                  | 1.1105~3331 |             |

# Motor Specification

| Model No.           | OEM-B236         |  |  |
|---------------------|------------------|--|--|
| Motor type          | 57 stepper motor |  |  |
| Motor phase number  | 2                |  |  |
| Motor step angle    | 1.8 °            |  |  |
| Motor phase voltage | 1.5V             |  |  |
| Motor phase current | 3A               |  |  |
| Working environment | 0-40°C, 80%RH    |  |  |

## **Dimension Drawing (Unit:mm)**