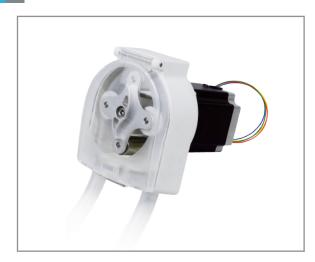

#### **Product Introduction**

Compact pump head, functional design, more practical. Transparent protective cover, can observe the working situation anytime; uncover signal output, stop working when uncover to ensure safety; running smoothly, low nosie; support DC motor, brushless DC motor, stepper motor, closed-loop stepper motor and AC motor.

### **Typical Application**

Special for medical dialysis equipment