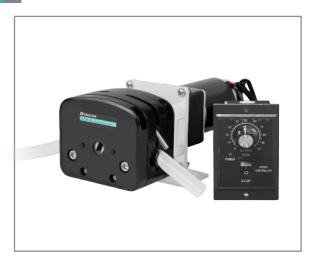

### Model No.: OEM-JT12/DZ25-3L

#### **Product Introduction**

Easy operation, change tube rapidly. The house material is PPS (polyphenylene sulfite). 304 stainless steel rollers. DZ25 pump head use 2.4mm wall thickness tube, the flow rate range is 0.211-3600mL/min. This pump head is suitable for high viscous liquid which include granule and floc. It also suitable for high pressure request. New cartridge structure design, can use the special connector, connect low cost tubing outside the pump head to save cost; also can use flexible tube clamp, meet hygiene requirement.

## **Motor Specification**

| Model No. | Motor type     | Power supply                       | Speed(rpm) | Speed error | Working environment |
|-----------|----------------|------------------------------------|------------|-------------|---------------------|
| OEM-JT12  | AC speed motor | AC220V(standard), AC110V(optional) | 43-430     | ≤+10%       | 0-40C, 80%RH        |