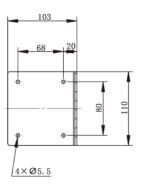

| 24#          | 6.4×2.4(mm)       | 0.1.600          | 0.385~2310 |             |
|           |                  |                       | 35#          | 7.9×2.4(mm)       | 0.1-600          | 0.508~3050 |             |
|           |                  |                       | 36#          | 9.6×2.4(mm)       |                  | 0.6~3600   |             |

## **Motor Specification**

| Model No. | Motor type     | Power supply                       | Speed(rpm) | Speed error | Working environment |
|-----------|----------------|------------------------------------|------------|-------------|---------------------|
| OEM-JT12  | AC speed motor | AC220V(standard), AC110V(optional) | 43-430     | ≤+10%       | 0-40C, 80%RH        |





## **Dimension Drawing (Unit:mm)**





# **Tubing Installation Procedure**



A. Lift both side levers, take off the upper block.



B. Put the tubing with cartridge or connector into pump housing.



C. Install the upper block, put down the levers to lock the block.