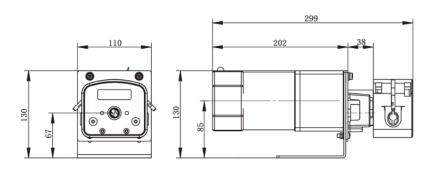

| 24#          | 6.4×2.4(mm)       | 0.1.600          | 0.385~2310 |             |
|           |                  |                       | 35#          | 7.9×2.4(mm)       | 0.1-600          | 0.508~3050 |             |
|           |                  |                       | 36#          | 9.6×2.4(mm)       |                  | 0.6~3600   |             |

## **Motor Specification**

| Model No. | Motor type     | Power supply                       | Speed(rpm) | Speed error | Working environment |
|-----------|----------------|------------------------------------|------------|-------------|---------------------|
| OEM-JT12  | AC speed motor | AC220V(standard), AC110V(optional) | 43-430     | ≤+10%       | 0-40C, 80%RH        |





## **Dimension Drawing (Unit:mm)**





# **Tubing Installation Procedure**



A. Lift both side levers, take off the upper block.



B. Put the tubing with cartridge or connector into pump housing.



C. Install the upper block, put down the levers to lock the block.