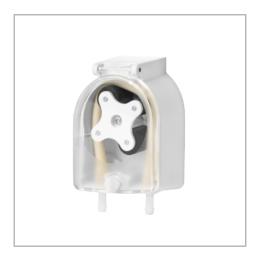

#### **Product Features**

UD15 pump head, compact design, embedded design. There is water-proof groove in the pump head mounting side. Colorful cover, fit for different instruments. Good rigidity, high precision. Transparent protecting cover, easily to observe the working situation of pump head and tubing. Can use stepper motor, DC motor and AC motor.

## Typical Application

For analytical instruments, For environment instruments.