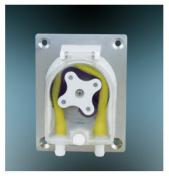

#### **Product Features**

UD15 pump head, compact design, embedded design. There is water-proof groove in the pump head mounting side. Colorful cover, fit for different instruments. Good rigidity, high precision. Transparent protecting cover, easily to observe the working situation of pump head and tubing. Can use stepper motor, DC motor and AC motor.

### **Tubing Installation**

1. As below picture, turn the holding pin to unlocking position.

2. Open the transparent cover. 3. Install the tubing.

4. Close the transparent cover, and turn the holding pin to unlocking position.