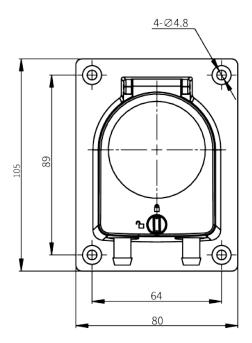

ID×Wall thickness | Speed Range(rpm) | Flow Rate(mL/min) | Weight(kg) |
| UD15<br>(2 rollers) | PSF              | Transparent<br>PC | 16#         | 3.1×1.6(mm)       | 0.1-350          | 0.08~280          | 0.12       |
|                     |                  |                   | 25#         | 4.8×1.6(mm)       |                  | 0.16~580          |            |
|                     |                  |                   | 17#         | 6.4×1.6(mm)       |                  | 0.26~930          |            |





### **Tubing Installation**



1. As below picture, turn the holding pin to unlocking position.



2. Open the transparent cover. 3. Install the tubing.





4. Close the transparent cover, and turn the holding pin to unlocking position.

## **Dimension Drawing (Unit:mm)**