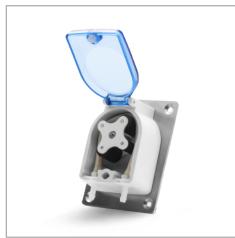

#### **Product Features**

UD15 pump head, compact design, embedded design. There is water-proof groove in the pump head mounting side. Colorful cover, fit for different instruments. Good rigidity, high precision. Transparent protecting cover, easily to observe the working situation of pump head and tubing. Can use stepper motor, DC motor and AC motor.

## Typical Application

For analytical instruments, For environment instruments.