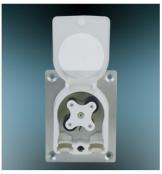

### **Tubing Installation**

1. As below picture, turn the holding pin to unlocking position.

2. Open the transparent cover. 3. Install the tubing.

4. Close the transparent cover, and turn the holding pin to unlocking position.