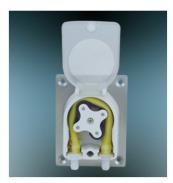

#### **Product Features**

UD15 pump head, compact design, embedded design. There is water-proof groove in the pump head mounting side. Colorful cover, fit for different instruments. Good rigidity, high precision. Transparent protecting cover, easily to observe the working situation of pump head and tubing. Can use stepper motor, DC motor and AC motor.

### **Tubing Installation**

1. As below picture, turn the holding pin to unlocking position.

2. Open the transparent cover. 3. Install the tubing.

4. Close the transparent cover, and turn the holding pin to unlocking position.