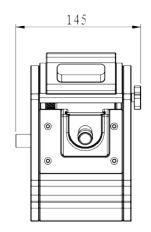

technology is fine grinding, can achieve higher precision positioning and make it run smoothly.

### Technical Specifications

| Pump Head | Speed(rpm) | Tubing |                          |                   | Pressure(Mpa) |              | Weight(kg) |
|-----------|------------|--------|--------------------------|-------------------|---------------|--------------|------------|
|           |            | Size   | ID×Wall<br>thickness(mm) | Flow Rate(mL/min) | Continuous    | Intermittent | weight(kg) |
| DZ45      | 37.5-350   | 88#    | 12.7×4.8                 | 1000-1250         | 0.25          | 0.3          | 10         |
|           | 37.5-270   | 92#    | 25.4×4.8                 | 3680-28150        |               |              |            |





# Dimension Drawing (Unit:mm)