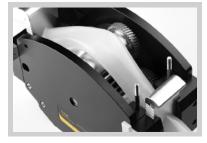

#### **Product Introduction**

DZ45 pump head, aluminum alloy shell, 304 stainless steel roller assembly. Four rollers design, low pulsation. Planetary gear roller, driven rotor.

#### **Product Features**

Long service life of tube: The rollers of the planetary gears are powered by self-transmission, rolling friction with the tube, extending the service life of the tube.

High torque, shock resistant: Planetary gears have multiple contact surfaces, multiple gear surfaces receive shock loads evenly across 360°, make the load on each gear smaller and can accept higher torque shock.

Running smoothly: The unique multi-point uniform fit in planetary gear combinations, and our company's gear processing technology is fine grinding, can achieve higher precision positioning and make it run smoothly.