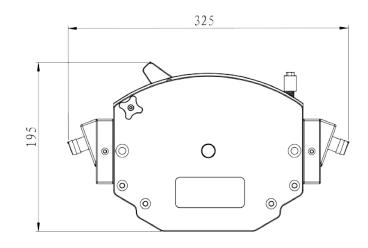

g technology is fine grinding, can achieve higher precision positioning and make it run smoothly.

### Technical Specifications

| Pump Head | Speed(rpm) | Tubing |                          |                   | Pressure(Mpa) |              | Weight(kg) |
|-----------|------------|--------|--------------------------|-------------------|---------------|--------------|------------|
|           |            | Size   | ID×Wall<br>thickness(mm) | Flow Rate(mL/min) | Continuous    | Intermittent | weight(kg) |
| DZ45      | 37.5-350   | 88#    | 12.7×4.8                 | 1000-1250         | 0.25          | 0.3          | 10         |
|           | 37.5-270   | 92#    | 25.4×4.8                 | 3680-28150        |               |              |            |





# Dimension Drawing (Unit:mm)