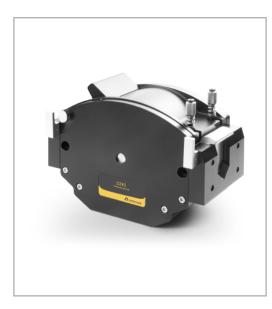

# **Planetary Gear Type Industrial Pump Head**

Model No.: DZ45 Flow Rate : 1000-28150mL/min

DZ45-I tubing with connector

DZ45-II continous tubing

#### **Product Introduction**

DZ45 pump head, aluminum alloy shell, 304 stainless steel roller assembly. Four rollers design, low pulsation. Planetary gear roller, driven rotor.