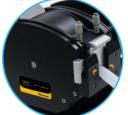

# **Planetary Gear Type Industrial Pump Head**

Model No.: DZ45 Flow Rate : 1000-28150mL/min

DZ45-I tubing with connector

DZ45-II continous tubing

#### **Product Introduction**

DZ45 pump head, aluminum alloy shell, 304 stainless steel roller assembly. Four rollers design, low pulsation. Planetary gear roller, driven rotor.