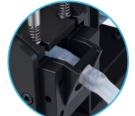

#### **Product Features**

Long service life of tube: The rollers of the planetary gears are powered by self-transmission, rolling friction with the tube, extending the service life of the tube.

High torque, shock resistant: Planetary gears have multiple contact surfaces, multiple gear surfaces receive shock loads evenly across 360°, make the load on each gear smaller and can accept higher torque shock.