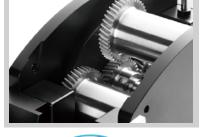

#### **Product Features**

Long service life of tube: The rollers of the planetary gears are powered by self-transmission, rolling friction with the tube, extending the service life of the tube.

High torque, shock resistant: Planetary gears have multiple contact surfaces, multiple gear surfaces receive shock loads evenly across 360°, make the load on each gear smaller and can accept higher torque shock.

Running smoothly: The unique multi-point uniform fit in planetary gear combinations, and our company's gear processing technology is fine grinding, can achieve higher precision positioning and make it run smoothly.