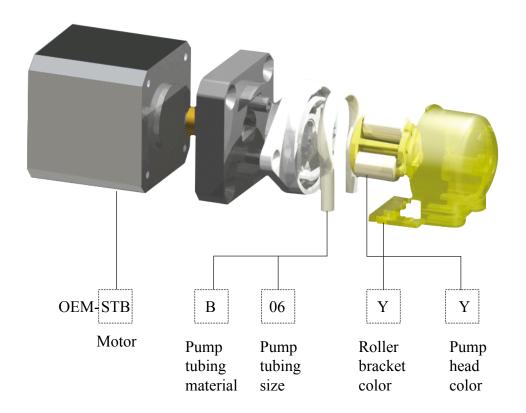

|            |            |            |            |
|--------------------------------|-----------------------------|------------|------------|------------|------------|
| Tubing No.                     |                             | B04        | B06        | B10        | B22        |
| Tubing ID.(wall thickness 1mm) |                             | 1.0*1.1    | 2.0*1.0    | 3.0*1.0    | 4.0*1.0    |
| Tubing material                |                             | PhaMed BPT | PhaMed BPT | PhaMed BPT | PhaMed BPT |
| Flow rate (mL/min)             | 35 Stepper motor(350rpm)STB | 14.88      | 50.05      | 110.27     |            |
|                                | 42 Stepper motor(350rpm)STA | 14.88      | 50.05      | 110.27     | 149.23     |





# AC motor breakdown drawing



# Dimension Drawing (Unit:mm)