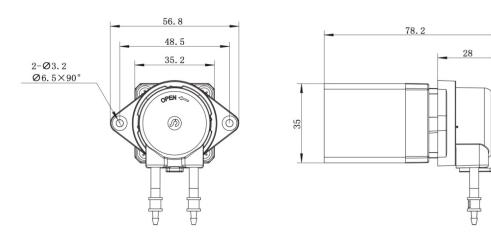

|            |            |
|--------------------------------|-----------------------------|------------|------------|------------|------------|
| Tubing No.                     |                             | B04        | B06        | B10        | B22        |
| Tubing ID.(wall thickness 1mm) |                             | 1.0*1.1    | 2.0*1.0    | 3.0*1.0    | 4.0*1.0    |
| Tubing material                |                             | PhaMed BPT | PhaMed BPT | PhaMed BPT | PhaMed BPT |
| Flow rate (mL/min)             | 35 Stepper motor(350rpm)STB | 14.88      | 50.05      | 110.27     |            |
|                                | 42 Stepper motor(350rpm)STA | 14.88      | 50.05      | 110.27     | 149.23     |





# AC motor breakdown drawing



# Dimension Drawing (Unit:mm)